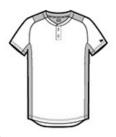

New Era<sup>®</sup> Youth Diamond Era 2-Button Jersey. YNEA221

An exceptional training or on-field piece, this moisture wicking, snag-resistant jersey combines Diamond Era fabric with a smooth interlock body.

- 5.9-ounce, polyester interlock double knit body 5.3-ounce, 100% polyester Diamond Era
- jacquard at neck, back yoke and side panels
- Heat transfer label for tag-free comfort
- Raglan sleeves
- Engraved New Era dyed-to-match buttons
- Embroidered New Era flag logo on left sleeve
- Shirttail hem