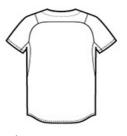

Machine wash cold with lie colors. Do not use softeners. Tumble dry low. Remove promptly. Only non-chlorine bleach when needed. Cool iron if necessary. Do not dry clean.

front

back