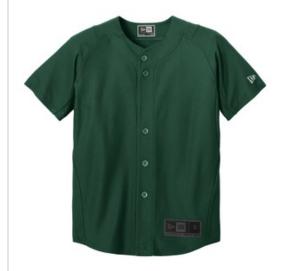

# New Era <sup>®</sup> Youth Diamond Era Full-Button Jersey. YNEA220

Created from the same Diamond Era textured fabric as our iconic baseball caps, this moisturewicking, snag-resistant jersey is designed for onfield performance, but is also perfect for fans.

- 5.3-ounce, 100% polyester Diamond Era jacquard
- Heat transfer label for tag-free comfort
- Raglan sleeves
- Underarm gussets
- Engraved New Era dyed-to-match buttons
- Buttons placed for ease of embellishment
- Embroidered New Era flag logo on left sleeve
- Shirt tail hem
- Woven New Era jock tag at hem