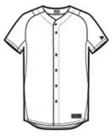

Machine wash cold with lie colors. Do not use softeners. Tumble dry low. Remove promptly. Only non-chlorine bleach when needed. Cool iron if necessary. Do not dry clean.

front

back