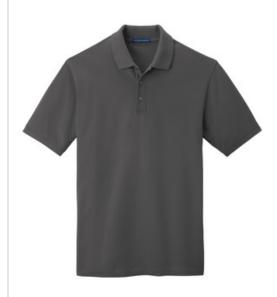

# Port Authority<sup>®</sup> Tall EZCotton<sup>™</sup> PoloTK8000

It wasn't easy making EZCotton better, but we did. Still made of soft, smooth, durable 100% cotton pique, our new EZCotton Polo boasts an updated fit and a collar that resists curling. It also resists shrinking, wrinkling, pilling and fading with ease.

- 5.9-ounce, 100% cotton
- Flat knit collar and cuffs
- 3-button placket with dyed-to-match buttons
- Side vents

# **COLOR INFORMATION**

Sterling Grey PMS NO MATCH